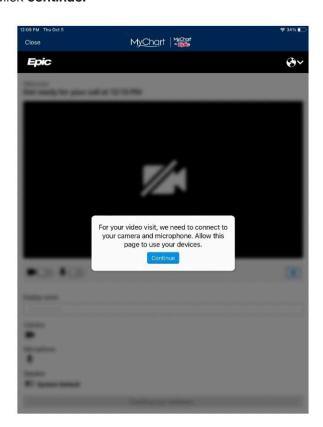

## It's time to start your video visit!

Join video visit

When you are ready to talk to your doctor, click the button.

**WVU**Medicine

Application: Epic Video Client Role: ☑ Patient

If on a mobile device (i.e., cell phone or tablet), once you click **Join** you will now see this screen. Click **continue.** 