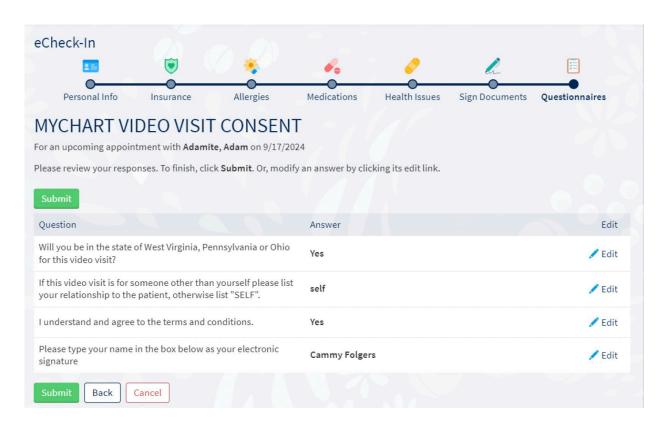

2. You will then need to click Start eCheck-In which is required before being able to join the video visit.

You need to complete the e-Check-In process completely. Verify information on each screen and click **next** until you have reviewed and confirmed all information, as well as signed required documents for the visit, including a Telemedicine Consent.