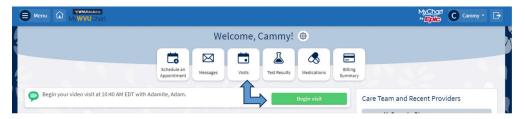

## Instructions -

1. Once you log in with your username and password, you will see the screen below. You can either click on the **Visits** icon or the **Begin Visit** button next to the next scheduled visit.