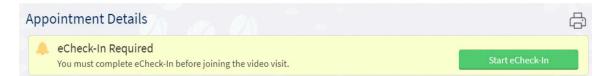

2. You will then need to click Start eCheck-In which is required before being able to join the video visit.

You need to complete the e-Check-In process completely. Verify information on each screen and click **next** until you have reviewed and confirmed all information, as well as signed required documents for the visit, including a Telemedicine Consent.