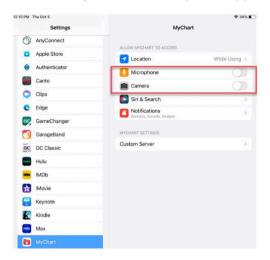

## **Troubleshooting Camera or Microphone Issues:**

If your MyChart app is not set up to allow camera and microphone, you will see this:

Go to settings and find the MyChart app and toggle on the camera and microphone options.

Questions? Email the training team at EpicProviderTraining@wvumedicine.org

Application: Epic Video Client Role: ☑ Patient

Go back to the MyChart app. If needed, click **Join Visit** again and then continue and you will be taken to the hardware check screen again and will need to click **Join Call** at the bottom. Once joined, you will be in the waiting room waiting for your provider.