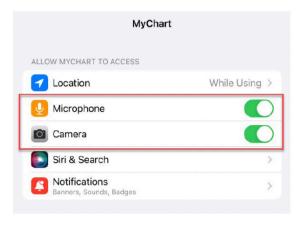

## **Troubleshooting Camera or Microphone Issues:**

If your MyChart app is not set up to allow camera and microphone, you will see this:

Go to settings and find the MyChart app and toggle on the camera and microphone options.