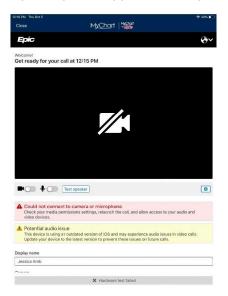

## **Troubleshooting Camera or Microphone Issues:**

If your MyChart app is not set up to allow camera and microphone, you will see this:

Go to settings and find the MyChart app and toggle on the camera and microphone options.