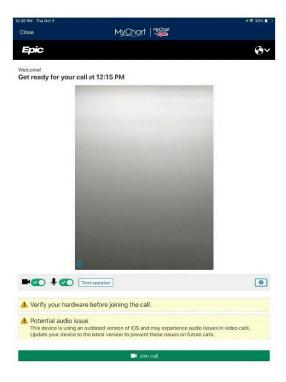

Questions? Email the training team at EpicProviderTraining@wvumedicine.org

Application: Epic Video Client Role: ☑ Patient

Go back to the MyChart app. If needed, click **Join Visit** again and then continue and you will be taken to the hardware check screen again and will need to click **Join Call** at the bottom. Once joined, you will be in the waiting room waiting for your provider.