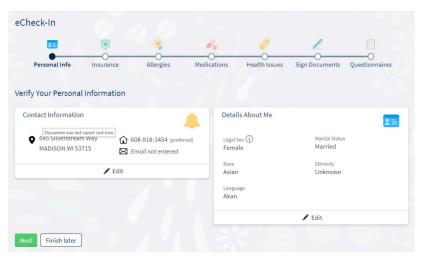

2. You will then need to click Start eCheck-In which is required before being able to join the video visit.

You need to complete the e-Check-In process completely. Verify information on each screen and click **next** until you have reviewed and confirmed all information, as well as signed required documents for the visit, including a Telemedicine Consent.