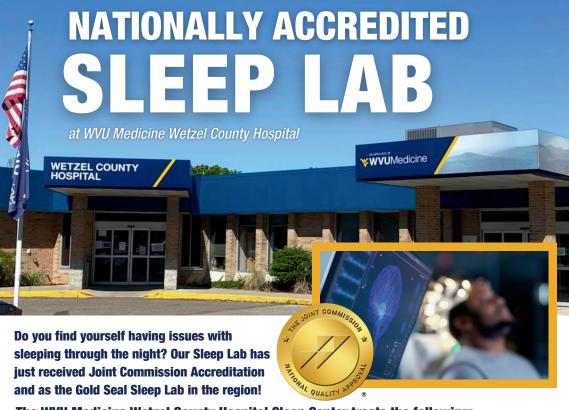

## The WVU Medicine Wetzel County Hospital Sleep Center treats the following:

- Snoring
- Sleep apnea
- Sleepwalking
- Nocturnal myoclonus

Daytime sleepiness

- Nocturnal asthma/COPD
- Parasomnias
- · REM sleep behavior disorders
- Restless lea syndrome
- · Sleep disorders in the elderly

For additional information or to schedule a study call us!

304-455-8000

3 East Benjamin Drive New Martinsville, WV

Sleep study testing for children ages 16 and up. Our Sleep Lab is equipped with dedicated rooms featuring adjustable double beds, a television, and a private bathroom to ensure your comfort throughout your study. Home and Night Studies Available!