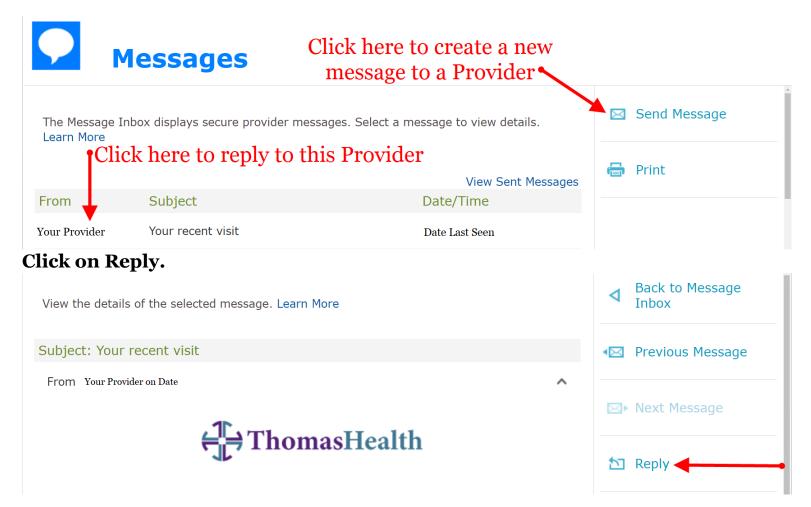

## HOW TO – Message Your Provider via Patient Portal – Thomas Health Sign into your patient portal account and click on the Messages icon.

Click on the provider you would like to message or click Send Message to create a new conversation.

## HOW TO – Message Your Provider via Patient Portal – Thomas Health Type your message and click Send.