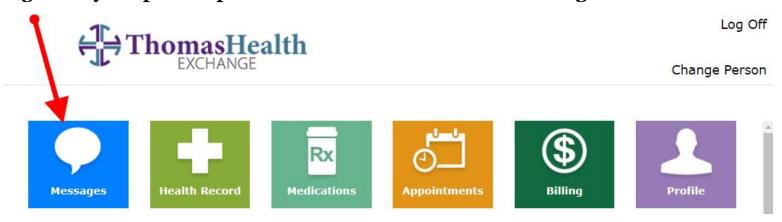

## HOW TO – Message Your Provider via Patient Portal – Thomas Health Sign into your patient portal account and click on the Messages icon.

Click on the provider you would like to message or click Send Message to create a new conversation.