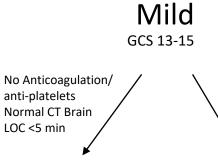

## **TBI Guidelines**

Consideration for D/C from the ED if no other injuries and baseline neuro status +Anticoagulation/ anti-platelets LOC>5 min Abnormal CT Brain

Admission floor or SDU Neurosurgery consult Consider reversal of anticoagulation Moderate