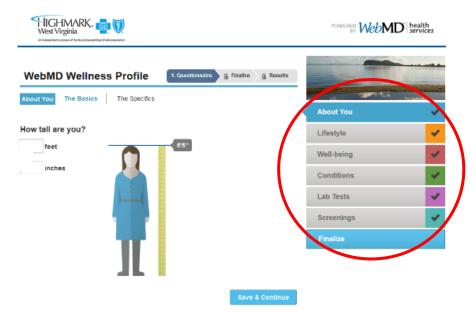

3. Once logged in, click on **Wellness Profile** on the right side of the page.

4. Complete all six sections of the WebMD Wellness Profile Questionnaire

- 5. Once you completed all sections of the Wellness Profile Questionnaire, click FINALIZE.
- 6. You will then be prompted to a new page to answer questions about **Healthy Changes**, enter **Contact Information**, and provide **feedback** on this questionnaire.
- Click on FINISH. An HRA score will be calculated for you. Print this page out for your records.
  \*If you are providing a hard copy of this document to the Wellness Center, make sure to write your NAME and DATE OF BIRTH on this page before submitting.