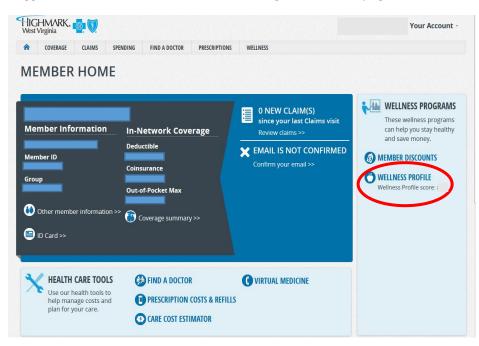

3. Once logged in, click on **Wellness Profile** on the right side of the page.

4. Complete all six sections of the WebMD Wellness Profile Questionnaire

- 5. Once you completed all sections of the Wellness Profile Questionnaire, click FINALIZE.
- 6. You will then be prompted to a new page to answer questions about **Healthy Changes**, enter **Contact Information**, and provide **feedback** on this questionnaire.
- Click on FINISH. An HRA score will be calculated for you. Print this page out for your records.
  \*If you are providing a hard copy of this document to the Wellness Center, make sure to write your NAME and DATE OF BIRTH on this page before submitting.