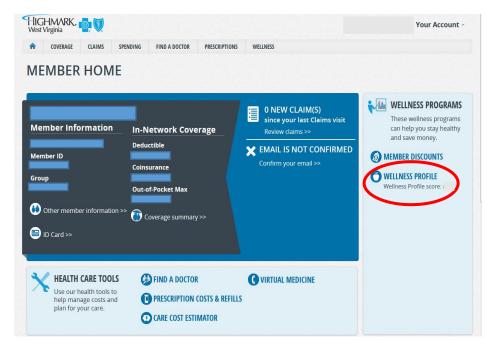

3. Once logged in, click on Wellness Profile on the right side of the page.

4. Complete all six sections of the WebMD Wellness Profile Questionnaire

- 5. Once you completed all sections of the Wellness Profile Questionnaire, click FINALIZE.
- 6. You will then be prompted to a new page to answer questions about **Healthy Changes**, enter **Contact Information**, and provide **feedback** on this questionnaire.
- 7. Click on **FINISH.** An HRA score will be calculated for you. Print this page out for your records. \*If you are providing a hard copy of this document to the Wellness Center, make sure to write your NAME and DATE OF BIRTH on this page before submitting.