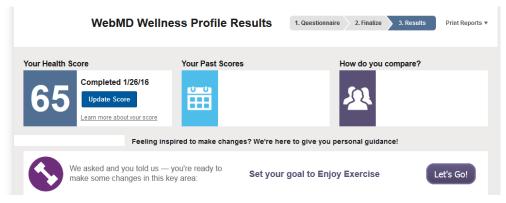

3. Once logged in, click on Wellness Profile on the right side of the page.

4. Complete all six sections of the WebMD Wellness Profile Questionnaire

- 5. Once you completed all sections of the Wellness Profile Questionnaire, click FINALIZE.
- 6. You will then be prompted to a new page to answer questions about **Healthy Changes**, enter **Contact Information**, and provide **feedback** on this questionnaire.
- 7. Click on **FINISH.** An HRA score will be calculated for you. Print this page out for your records. \*If you are providing a hard copy of this document to the Wellness Center, make sure to write your NAME and DATE OF BIRTH on this page before submitting.