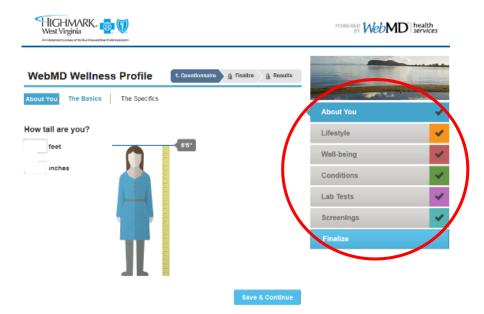

3. Once logged in, click on Wellness Profile on the right side of the page.

4. Complete all six sections of the WebMD Wellness Profile Questionnaire

- 5. Once you completed all sections of the Wellness Profile Questionnaire, click FINALIZE.
- 6. You will then be prompted to a new page to answer questions about **Healthy Changes**, enter **Contact Information**, and provide **feedback** on this questionnaire.
- 7. Click on **FINISH.** An HRA score will be calculated for you. Print this page out for your records. \*If you are providing a hard copy of this document to the Wellness Center, make sure to write your NAME and DATE OF BIRTH on this page before submitting.