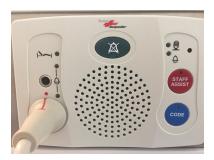

## **MICU Code Response**

- ◆ CODE button is pushed for any life threatening emergency. If the patient is ICU status, appropriate ICU team should be contacted to respond. If the patient is step down or floor status, CALL OVERHEAD CODE BLUE (7777). Unit clerk should be notified immediately and overhead page in MICU unit "all available staff to Room X."
- STAFF ASSIST button is pushed for any non-life threatening situation where staff members need help and cannot leave the room
- Progressa beds may be connected to the wall at the head of the bed so that bed exit alarms alert over the call bell system